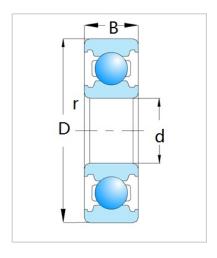

## Deep Groove Ball Bearing

6000 Series-6020

| Designação de<br>Rolamento           | 6020 |
|--------------------------------------|------|
| Dimensão ∏mm∏                        |      |
| d                                    | 100  |
| D                                    | 150  |
| В                                    | 24   |
| rs min                               | 1.5  |
| Classificações básicas de carga (kN) |      |
| Cr                                   | 60   |
| Cor                                  | 54   |
| Avaliações de velocidade (rpm)       |      |
| Graxa                                | 4200 |
| Óleo                                 | 5000 |
| Peso                                 |      |
| (Kg)                                 | 1.15 |